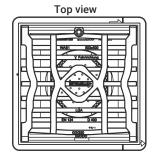

#### Bridge Gully 500x500 / flat design

- Cast iron bridge gully
- · Compliant with standard drawing WAS 1
- Class D 400 DIN EN 124 DIN 1229
- Upper part steplessly adjustable in height, inclination, sideways, as well as rotatable
- Grate cross-section 500x500
- slot width approx. 30 mm / inlet cross section 1110 cm<sup>2</sup>/ with damping support / with hinge and friction lock
- · hot galvanized sludge bucket, capacity 2.8 liters
- Clamping flange for sealing membrane clamping and as support for gully top /with seepage tunnel
- Bottom part with gully socket DN 150 / with adhesive flange for sealing membrane / with screw-on option for mounting support

# Bridge gully 500x500 / flat vertical outlet