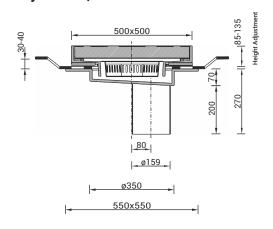

# Bridge gully 500x500 / flat vertical outlet

#### Bridge Gully 500x500 / flat design

- Cast iron bridge gully
- · Compliant with standard drawing WAS 1
- Class D 400 DIN EN 124 DIN 1229
- Upper part steplessly adjustable in height, inclination, sideways, as well as rotatable
- Grate cross-section 500x500
- slot width approx. 30 mm / inlet cross section 1110 cm<sup>2</sup>/ with damping support / with hinge and friction lock
- · hot galvanized sludge bucket, capacity 2.8 liters
- Clamping flange for sealing membrane clamping and as support for gully top /with seepage tunnel
- Bottom part with gully socket DN 150 / with adhesive flange for sealing membrane / with screw-on option for mounting support

# 500x500 02 02 0350 550x550