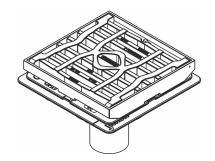

#### Bridge Gully 500x500 / flat design

- Cast iron bridge gully
- · Compliant with standard drawing WAS 1
- Class D 400 DIN EN 124 DIN 1229
- Upper part steplessly adjustable in height, inclination, sideways, as well as rotatable
- Grate cross-section 500x500
- slot width approx. 30 mm / inlet cross section 1110 cm<sup>2</sup>/ with damping support / with hinge and friction lock
- · hot galvanized sludge bucket, capacity 2.8 liters
- Clamping flange for sealing membrane clamping and as support for gully top /with seepage tunnel
- Bottom part with gully socket DN 150 / with adhesive flange for sealing membrane / with screw-on option for mounting support

# Bridge gully 500x500 / flat vertical outlet