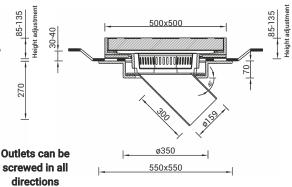

# Bridge gully 500x500 / flat vertical outlet

# 500x500 02 02 0350 550x550

## Factory-screwed stainless steel (A4) gully socket or

· cast-on cast iron gully socket